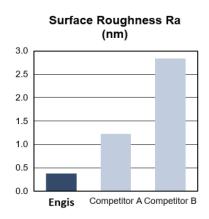

**Engis** 

1,080 nm/h 0.37 nm

Competitor A

452 nm/h 1.22 nm

Competitor B

36 nm/h 2.84 nm

Engis® offers state-of-the-art technology in the design of flat lapping systems that meet the most demanding requirements.