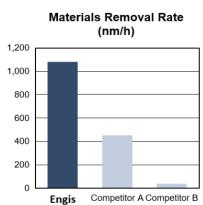

**Engis** 

1,080 nm/h 0.37 nm

Competitor A

452 nm/h 1.22 nm

Competitor B

36 nm/h 2.84 nm

Engis® offers state-of-the-art technology in the design of flat lapping systems that meet the most demanding requirements.